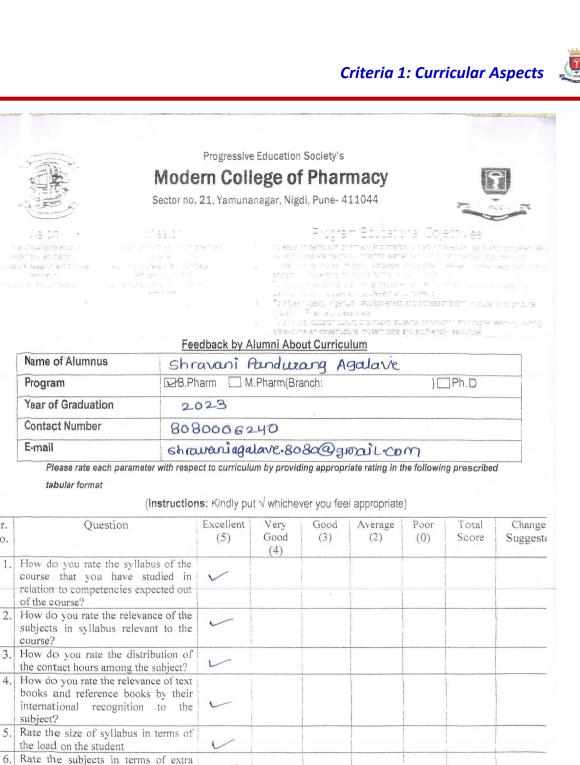

|





Suggestions: In the syllabus of Quality aldurance need on the practical Related approaches related to docurrent atom validation of Instruments and GLP GDP tracing fas shuderts. To roke students roductry Recedy. Sign: Rothat "Thank you for your valuable feedback" Telephone - +91-20-27661315 Fax - +91-20-27661314 URL : www.mcop.org.in, Email - mcopnigdi44@gmail.com

Progressive Education Society's Modern College of Pharmacy, Nigdi, Pune 411044



Sr.

no.

learning or self learning considering

the design of the subject. 7. How do you rate the percentage of subjects having LAB works? 8. How do you rate the relevance of subjects to meet current

industry/workplace standards? 9. Rate the curriculum by involvement of students in an active, hands on

10 How do you rate the curriculum in relevance to accomplishment of the

approach

stated mission

1





Suggestions: Include Receptor concept in Second year Syllabus and omit it from T: Y. B. pharm syllabus Sign: SPAgellare "Thank you for your valuable feedback" Telephone - +61-20-27661315 Fax +91 20 27661314 URL : www.mcop.org.in. Email - mcopnigdl44@gmail.com





Feedback Related Communication to SPPU Authority (BOS Chairman) (on Curriculum by Alumni)













To,

Dr. Kiran Bhi