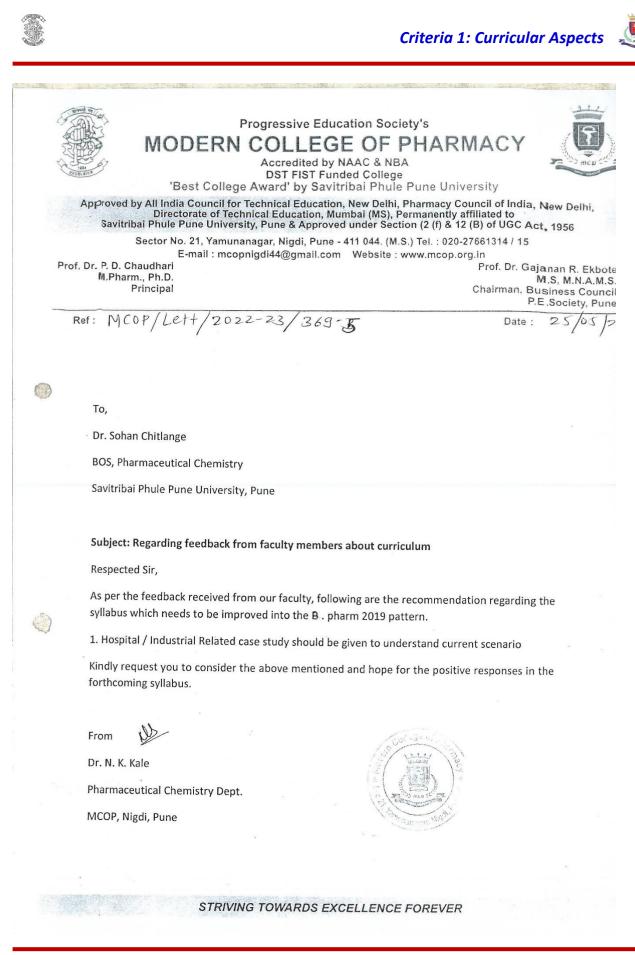

### 1.4: Feedback system

1.4.1: Institution obtains feedback on the academic performance and ambience of institution from various stakeholders, such as students, Teachers, Employers, Alumni etc. & action taken report

## Index

| SR.<br>NO. | CONTENT                                                                       |
|------------|-------------------------------------------------------------------------------|
| 1.         | FEEDBACK ON CURRICULUM BY TEACHERS (B.PHARM,M.PHARM & PHARM D) A.Y. 2022-23   |
| 1.1        | Filled Feedback Sample Form on Curriculum by Teachers                         |
| 1.2        | Feedback Related Communication to Higher Authority                            |
|            |                                                                               |
| 2.         | FEEDBACK ON CURRICULUM BY STUDENTS (B.PHARM, M.PHARM & PHARM D). A.Y. 2022-23 |
| 2.1        | Filled Feedback Sample Form on Curriculum By Students                         |
| 2.2        | Feedback Related Communication to Higher Authority                            |
|            |                                                                               |
| 3.         | FEEDBACK ON CURRICULUM BY EMPLOYERS. A.Y. 2022-23                             |
| 3.1        | Filled Feedback Sample Form on Curriculum by Employers                        |
| 3.2        | Feedback Related Communication to Higher Authority                            |
|            |                                                                               |
| 4.         | FEEDBACK ON CURRICULUM BY ALUMNI. A.Y. 2022-23                                |
| 4.1        | Filled Feedback Sample Form on Curriculum by Alumni                           |
| 4.2        | Feedback Related Communication to Higher Authority                            |
|            |                                                                               |