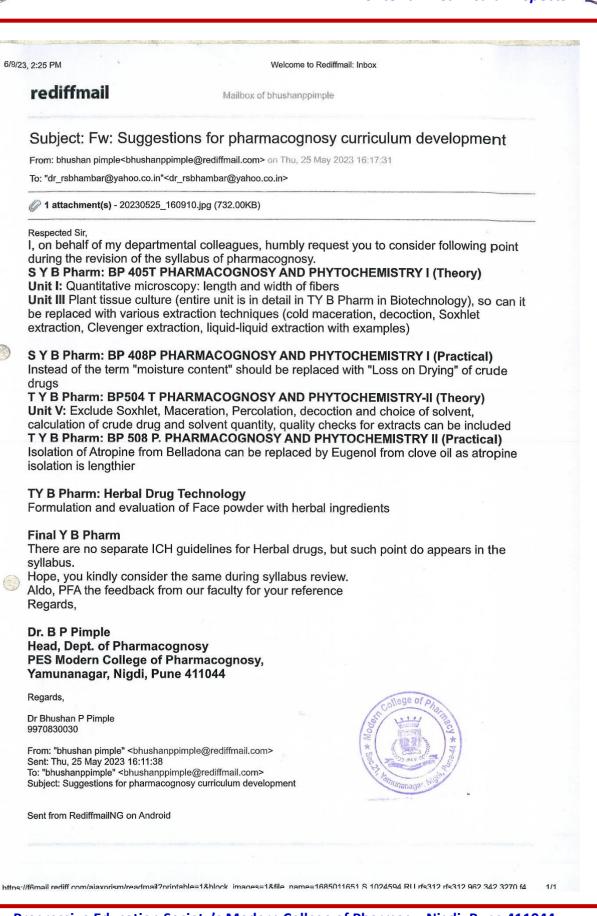

### 1.4: Feedback system

1.4.1: Institution obtains feedback on the academic performance and ambience of institution from various stakeholders, such as students, Teachers, Employers, Alumni etc. & action taken report