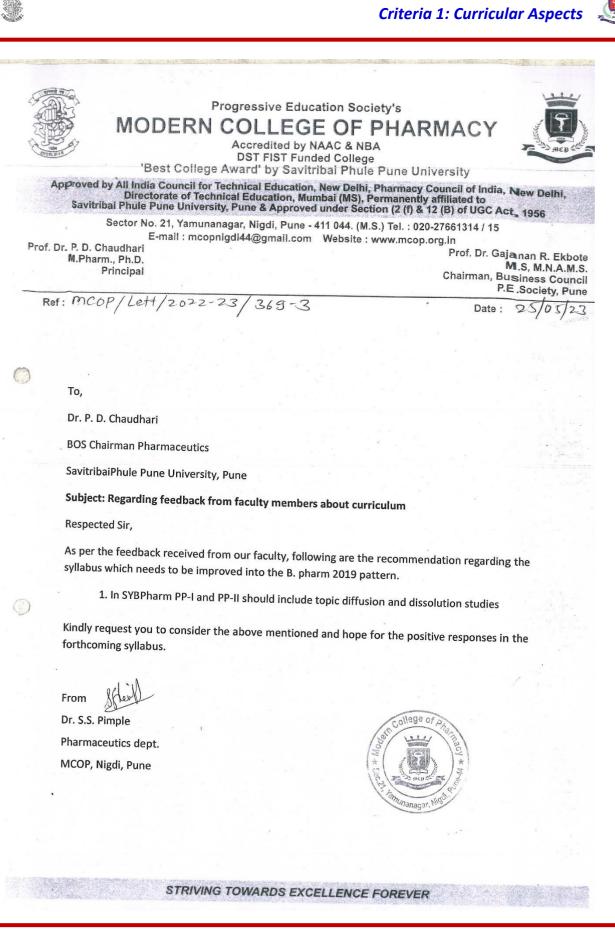

### 1.4: Feedback system

1.4.1: Institution obtains feedback on the academic performance and ambience of institution from various stakeholders, such as students, Teachers, Employers, Alumni etc. & action taken report

## Index

| SR.<br>NO. | CONTENT                                                                       |
|------------|-------------------------------------------------------------------------------|
| 1.         | FEEDBACK ON CURRICULUM BY TEACHERS (B.PHARM,M.PHARM & PHARM D) A.Y. 2022-23   |
| 1.1        | Filled Feedback Sample Form on Curriculum by Teachers                         |
| 1.2        | Feedback Related Communication to Higher Authority                            |
|            |                                                                               |
| 2.         | FEEDBACK ON CURRICULUM BY STUDENTS (B.PHARM, M.PHARM & PHARM D). A.Y. 2022-23 |
| 2.1        | Filled Feedback Sample Form on Curriculum By Students                         |
| 2.2        | Feedback Related Communication to Higher Authority                            |
|            |                                                                               |
| 3.         | FEEDBACK ON CURRICULUM BY EMPLOYERS. A.Y. 2022-23                             |
| 3.1        | Filled Feedback Sample Form on Curriculum by Employers                        |
| 3.2        | Feedback Related Communication to Higher Authority                            |
|            |                                                                               |
| 4.         | FEEDBACK ON CURRICULUM BY ALUMNI. A.Y. 2022-23                                |
| 4.1        | Filled Feedback Sample Form on Curriculum by Alumni                           |
| 4.2        | Feedback Related Communication to Higher Authority                            |
|            |                                                                               |