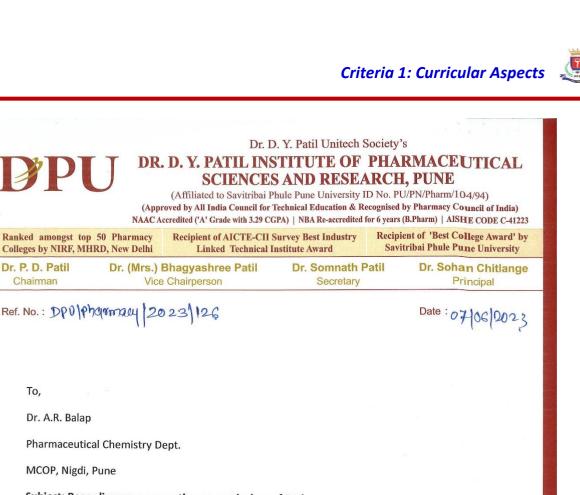

### 1.4: Feedback system

1.4.1: Institution obtains feedback on the academic performance and ambience of institution from various stakeholders, such as students, Teachers, Employers, Alumni etc. & action taken report

## Index

| SR.<br>NO. | CONTENT                                                                       |
|------------|-------------------------------------------------------------------------------|
| 1.         | FEEDBACK ON CURRICULUM BY TEACHERS (B.PHARM,M.PHARM & PHARM D) A.Y. 2022-23   |
| 1.1        | Filled Feedback Sample Form on Curriculum by Teachers                         |
| 1.2        | Feedback Related Communication to Higher Authority                            |
|            |                                                                               |
| 2.         | FEEDBACK ON CURRICULUM BY STUDENTS (B.PHARM, M.PHARM & PHARM D). A.Y. 2022-23 |
| 2.1        | Filled Feedback Sample Form on Curriculum By Students                         |
| 2.2        | Feedback Related Communication to Higher Authority                            |
|            |                                                                               |
| 3.         | FEEDBACK ON CURRICULUM BY EMPLOYERS. A.Y. 2022-23                             |
| 3.1        | Filled Feedback Sample Form on Curriculum by Employers                        |
| 3.2        | Feedback Related Communication to Higher Authority                            |
|            |                                                                               |
| 4.         | FEEDBACK ON CURRICULUM BY ALUMNI. A.Y. 2022-23                                |
| 4.1        | Filled Feedback Sample Form on Curriculum by Alumni                           |
| 4.2        | Feedback Related Communication to Higher Authority                            |
|            |                                                                               |