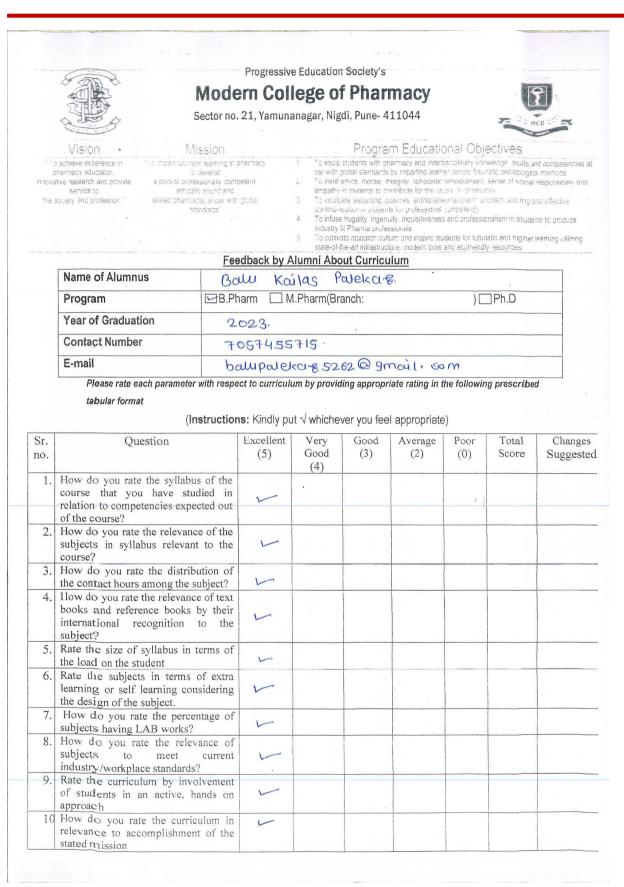

Sale and the second second

Progressive Education Society's Modern College of Pharmacy

Sector no. 21, Yamunanagar, Nigdi, Pune- 411044

| Vision                                                                                                                             | Mission                                                                                                                                                                       |                            | Program Educational Objectives                                                                                                                                                       |
|------------------------------------------------------------------------------------------------------------------------------------|-------------------------------------------------------------------------------------------------------------------------------------------------------------------------------|----------------------------|--------------------------------------------------------------------------------------------------------------------------------------------------------------------------------------|
| * To achieve excellence in<br>pharmacy education,<br>innovative research and provide<br>service to<br>the society and profession.* | "To impart futuristic learning in pharmacy<br>to develop<br>a pool of professionally competent,<br>ethically sound and<br>skilled pharmacist at par with global<br>standards" | 1.<br>2.<br>3.<br>4.<br>5. | To equip students with pharmacy and interdisciplinary knowledge, skills and competencies a<br>par with global standards by imparting learner centric futuristic pedagogical methods. |

(Instructions: Kindly put √ whichever you feel appropriate)

| Name of Faculty | Mr. prashand A-panson     |   |
|-----------------|---------------------------|---|
| Program         | B. Pharmacy (Pattern 200) |   |
| Contact Number  | 7875562252                |   |
| E-mail          | prashantmcop@gmail.com    | - |
| Designation     | Assistant professor.      |   |

Please rate each parameter with respect to curriculum by providing appropriate rating in the following prescribed tabular format

| Sr.<br>no.      | Program<br>Outcome | Parameters                                                                                    | 3:<br>Substantial | 2: Moderate<br>(Medium) | 1: Slight<br>(Low)                                                                                             |
|-----------------|--------------------|-----------------------------------------------------------------------------------------------|-------------------|-------------------------|----------------------------------------------------------------------------------------------------------------|
|                 | (PO) mapped        |                                                                                               | (High)            |                         |                                                                                                                |
| 1.              | PO1, PO5           | Scope of curriculum with respect to knowledge &<br>Skills developed in the student            | N                 |                         | . 8                                                                                                            |
| 2.              | P011               | Clarity of learning objective to achieve need of the<br>Student                               | 2                 |                         |                                                                                                                |
| ) <sup>3,</sup> | PO4                | Does the curriculum meet the needs of current & contemporary requirement                      |                   | ~                       |                                                                                                                |
| 4.              | PO2, PO3,<br>PO8   | Magnitude of curriculum that develops planning, problem solving ability & communication skill |                   | V                       |                                                                                                                |
| 5.              | PO5                | Student involvement in an active learning with respect to curriculum                          |                   | V                       |                                                                                                                |
| 6.              | PO6                | Relevance of subject to meet current industrial standards                                     |                   | $\checkmark$            | ollege of                                                                                                      |
| 7.              | PO5, PO6           | Relevance of subject to accomplish stated mission                                             | ~                 | lode                    | and the second                                                                                                 |
| 8.              | P07                | Does the curriculum inculcate pharmaceutical ethics in students                               |                   | K* 300                  | The second second                                                                                              |
| 9.              | PO9, PO10          | Benefits of curriculum content to the society & environment to maintain sustainability        |                   | 1 Providence            | amunanagar, Niso                                                                                               |
| •               | Any Suggestio      | n:- Envelment & cyllabus                                                                      | or cum            | rculum                  | and a second |
|                 | 81                 | would be done and jup                                                                         | emented a         | as per cur              | reuf serror                                                                                                    |
|                 |                    | "Thank you for your valuable feedba                                                           | ŝ                 | Sign:                   |                                                                                                                |