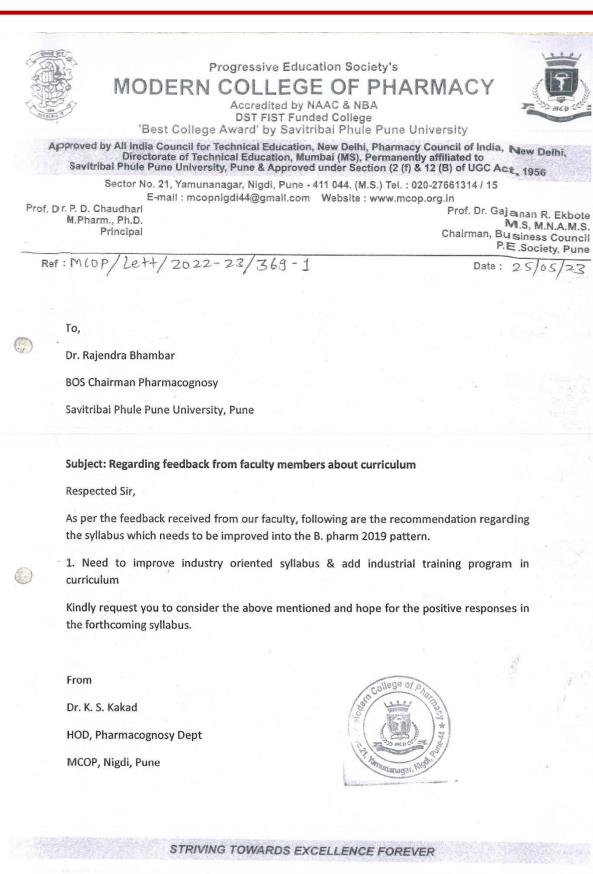

### 1.4: Feedback system

1.4.1: Institution obtains feedback on the academic performance and ambience of institution from various stakeholders, such as students, Teachers, Employers, Alumni etc. & action taken report

## Index

| SR.<br>NO. | CONTENT                                                                       |
|------------|-------------------------------------------------------------------------------|
| 1.         | FEEDBACK ON CURRICULUM BY TEACHERS (B.PHARM,M.PHARM & PHARM D) A.Y. 2022-23   |
| 1.1        | Filled Feedback Sample Form on Curriculum by Teachers                         |
| 1.2        | Feedback Related Communication to Higher Authority                            |
|            |                                                                               |
| 2.         | FEEDBACK ON CURRICULUM BY STUDENTS (B.PHARM, M.PHARM & PHARM D). A.Y. 2022-23 |
| 2.1        | Filled Feedback Sample Form on Curriculum By Students                         |
| 2.2        | Feedback Related Communication to Higher Authority                            |
|            |                                                                               |
| 3.         | FEEDBACK ON CURRICULUM BY EMPLOYERS. A.Y. 2022-23                             |
| 3.1        | Filled Feedback Sample Form on Curriculum by Employers                        |
| 3.2        | Feedback Related Communication to Higher Authority                            |
|            |                                                                               |
| 4.         | FEEDBACK ON CURRICULUM BY ALUMNI. A.Y. 2022-23                                |
| 4.1        | Filled Feedback Sample Form on Curriculum by Alumni                           |
| 4.2        | Feedback Related Communication to Higher Authority                            |
|            |                                                                               |