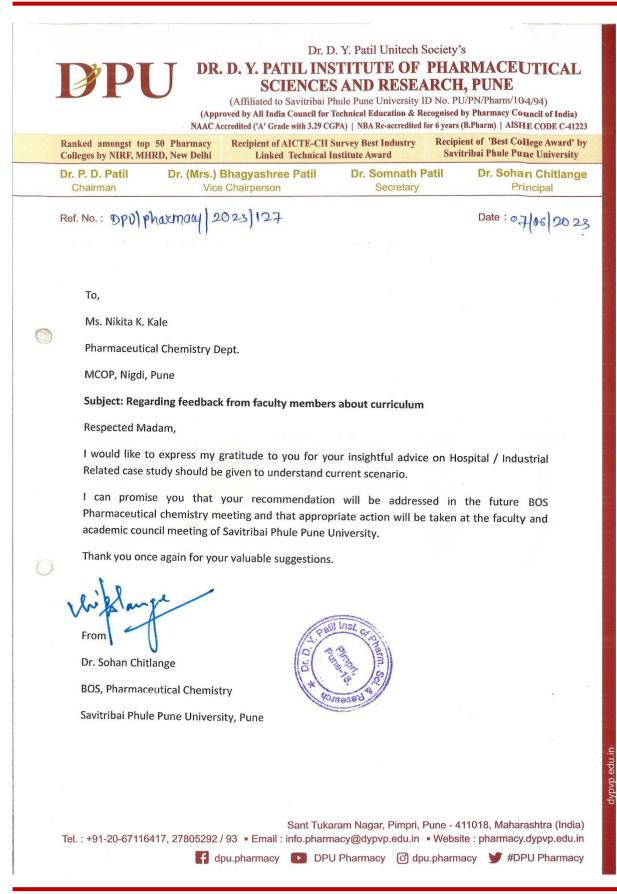

### 1.4: Feedback system

1.4.1: Institution obtains feedback on the academic performance and ambience of institution from various stakeholders, such as students, Teachers, Employers, Alumni etc. & action taken report

## Index

| SR.<br>NO. | CONTENT                                                                       |
|------------|-------------------------------------------------------------------------------|
| 1.         | FEEDBACK ON CURRICULUM BY TEACHERS (B.PHARM,M.PHARM & PHARM D) A.Y. 2022-23   |
| 1.1        | Filled Feedback Sample Form on Curriculum by Teachers                         |
| 1.2        | Feedback Related Communication to Higher Authority                            |
|            |                                                                               |
| 2.         | FEEDBACK ON CURRICULUM BY STUDENTS (B.PHARM, M.PHARM & PHARM D). A.Y. 2022-23 |
| 2.1        | Filled Feedback Sample Form on Curriculum By Students                         |
| 2.2        | Feedback Related Communication to Higher Authority                            |
|            |                                                                               |
| 3.         | FEEDBACK ON CURRICULUM BY EMPLOYERS. A.Y. 2022-23                             |
| 3.1        | Filled Feedback Sample Form on Curriculum by Employers                        |
| 3.2        | Feedback Related Communication to Higher Authority                            |
|            |                                                                               |
| 4.         | FEEDBACK ON CURRICULUM BY ALUMNI. A.Y. 2022-23                                |
| 4.1        | Filled Feedback Sample Form on Curriculum by Alumni                           |
| 4.2        | Feedback Related Communication to Higher Authority                            |
|            |                                                                               |